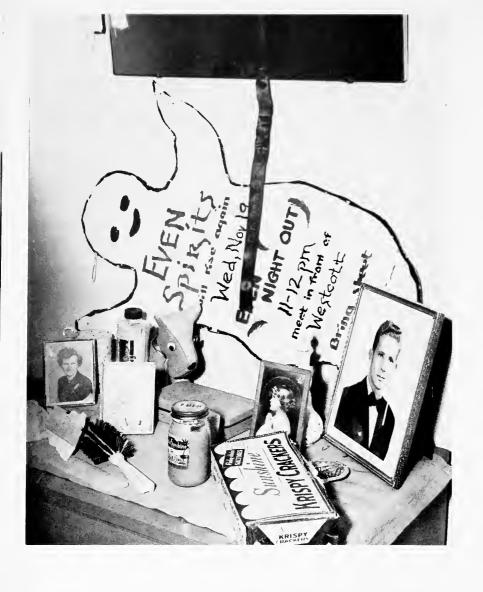

Tallahassee
WARD, HELEN GRACE
Plant City
WEBB, SHIRLEY SUE
Pensacola

WEEKS, NANCY L.
St. Petersburg
WELDON, MARY CATHERINE
Stark
WELLER, JOY
Arlington, Va.
WELLS, ANNE
Callahan
WELLS, FELICIA ALICE
Coral Gables



WELLS, JAN
Orlando
WHEELER, SHIRLEY
Ft. Myers
WHITE, CAROLYN VIRGINIA
Orlando
WHITE, LELAND
St. Augustine
WHITEHEAD, HULAN
Pensacola

WHITFIELD, DOROTHY F.
Tampa
WHITTLE, BETTY NELL
Greensboro
WIEDMAN, ZOE
Jacksonville
WILCOX, MERRILL CALVIN
Green Cove Springs
WILL, BARBARA ANNE
Belle Glade

WILLIAMS, CAROL MAUDE
Inverness
WILSON, HELEN ELIZABETH
Jacksonville
WINKLER, MERRY
Starke
WITCHER, ALLEN
Pensacola
WITHERSPOON, ANN ELIZABETH
Carrabelle





















YAWN, JOSEPH BERRY Graceville YEATS, MARJORIE ANN Miami YONGE, CATHERINE Jacksonville YOUMANS, VELMA St. Petersburg



# **Class of 1952**

#### SOPHOMORE CLASS OFFICERS

(Left to right): Peg Redding, Parliamentarian; Ba bara Ann Goleman, Treasurer; Bess Enge, President; Norman Eubanks, Vice President; Mary Stuart Smith, Secretary. Not pictured: Lou Harrison, Social Chairman.



ALLEN, SYDNEY Orlando

ARNOLD, HELEN Gonzalez

BAILEY, IRENE E. Orlando

BARNES, EUNICE C. Lakeland



|   | ABEL,                | ADAMS,       | ADUDDELL,     | AGEY,        | AIKEN,             | AITCHISON,    |
|---|----------------------|--------------|---------------|--------------|--------------------|---------------|
|   | HOWARD P.            | ROBERT E.    | FRED R.       | EDWARD N.    | PATRICIA           | MILDRED       |
|   | Orange City          | Tampa        | Sikeston, Mo. | Winter Haven | Lutz               |